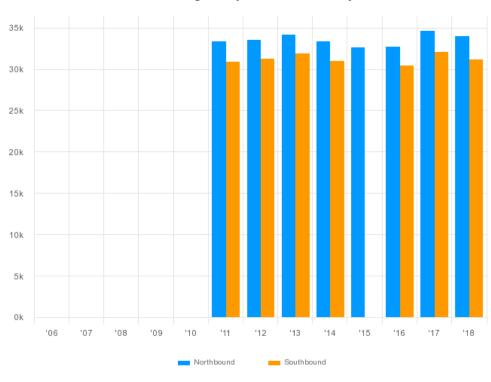

53029 - Mona Vale Road Average Daily Traffic for All Days

Exported on Sat Nov 17 2018 at 18:15:27. © Roads and Maritime Services 2015.

53208 - Boundary Street Average Daily Traffic for All Days

Exported on Sun Nov 18 2018 at 10:28:25. © Roads and Maritime Services 2015.