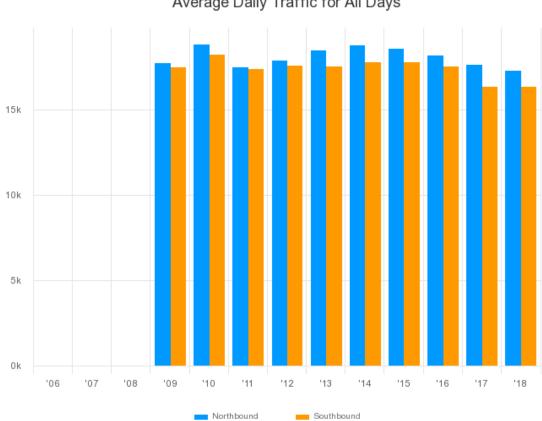

## Attachment - Traffic Growth Graphs

33023 - Eastern Valley Way Average Daily Traffic for All Days

Exported on Sun Nov 18 2018 at 8:38:54. © Roads and Maritime Services 2015.

33026 - Penshurst Street Average Daily Traffic for All Days