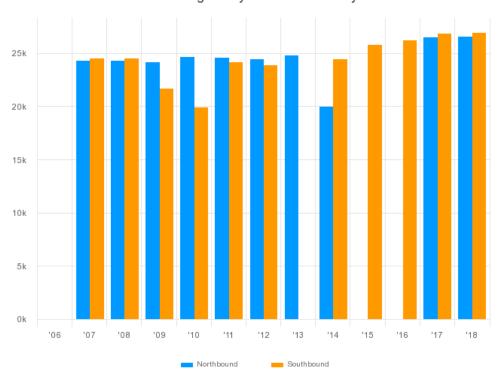

53029 - Mona Vale Road Average Daily Traffic for All Days

Exported on Sat Nov 17 2018 at 18:15:27. © Roads and Maritime Services 2015.

53208 - Boundary Street Average Daily Traffic for All Days

Exported on Sun Nov 18 2018 at 10:28:25. © Roads and Maritime Services 2015.

57011 - Mona Vale Road Average Daily Traffic for All Days

Exported on Sun Nov 18 2018 at 8:26:50. © Roads and Maritime Services 2015.

## Mona Vale Road - Ingleside

57024 - Mona Vale Road Average Daily Traffic for All Days

Exported on Sun Nov 18 2018 at 8:36:33. © Roads and Maritime Services 2015.

Exported on Sun Nov 18 2018 at 10:24:59. © Roads and Maritime Services 2015.