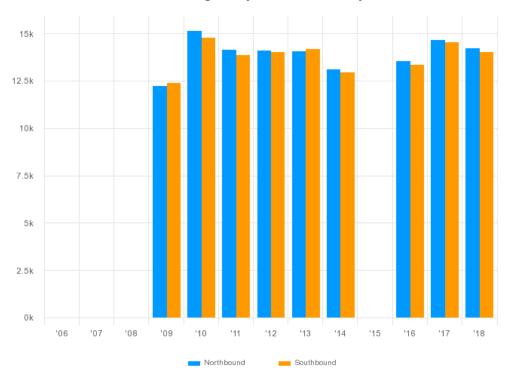

Exported on Sun Nov 18 2018 at 10:26:4. © Roads and Maritime Services 2015.

34001 - Spit Road Average Daily Traffic for All Days

Exported on Sat Nov 17 2018 at 18:13:45. © Roads and Maritime Services 2015.