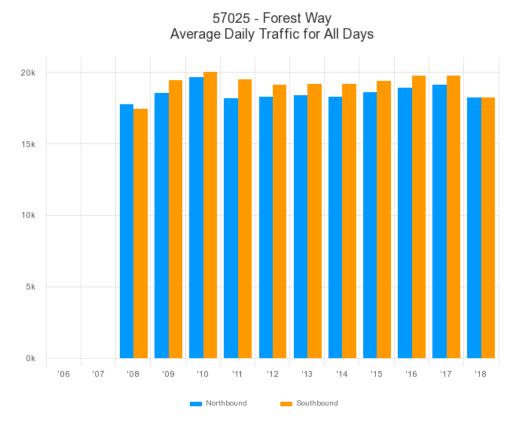

## Mona Vale Road - Ingleside

57024 - Mona Vale Road Average Daily Traffic for All Days

Exported on Sun Nov 18 2018 at 8:36:33. © Roads and Maritime Services 2015.

Exported on Sun Nov 18 2018 at 10:24:59. © Roads and Maritime Services 2015.