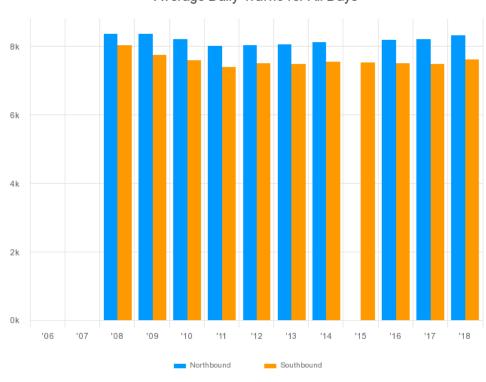

## Attachment - Traffic Growth Graphs

33023 - Eastern Valley Way Average Daily Traffic for All Days

Exported on Sun Nov 18 2018 at 8:38:54. © Roads and Maritime Services 2015.

33026 - Penshurst Street Average Daily Traffic for All Days

Exported on Sun Nov 18 2018 at 10:26:4. © Roads and Maritime Services 2015.

34001 - Spit Road Average Daily Traffic for All Days

Exported on Sat Nov 17 2018 at 18:13:45. © Roads and Maritime Services 2015.