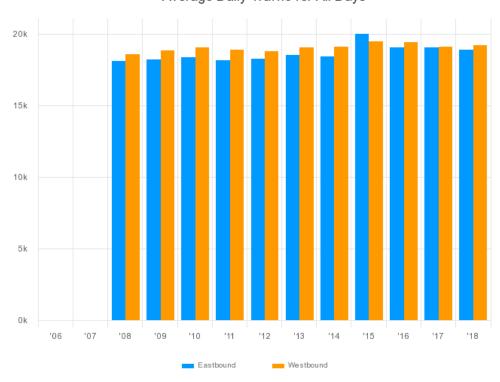

Exported on Sat Nov 17 2018 at 18:11:14. © Roads and Maritime Services 2015.

34029 - Wakehurst Parkway Average Daily Traffic for All Days

Exported on Sun Nov 18 2018 at 8:28:51. © Roads and Maritime Services 2015.

53029 - Mona Vale Road Average Daily Traffic for All Days

Exported on Sat Nov 17 2018 at 18:15:27. © Roads and Maritime Services 2015.

53208 - Boundary Street Average Daily Traffic for All Days

Exported on Sun Nov 18 2018 at 10:28:25. © Roads and Maritime Services 2015.