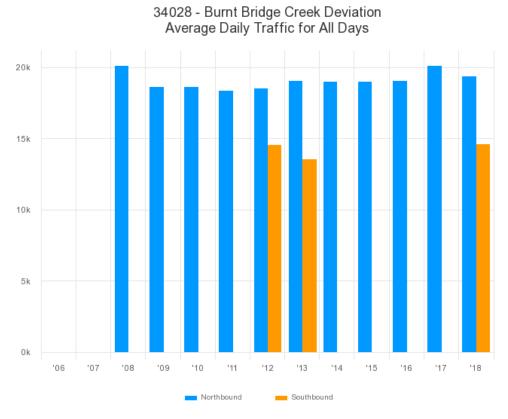

Exported on Sat Nov 17 2018 at 18:11:14. © Roads and Maritime Services 2015.

34029 - Wakehurst Parkway Average Daily Traffic for All Days

Exported on Sun Nov 18 2018 at 8:28:51. © Roads and Maritime Services 2015.