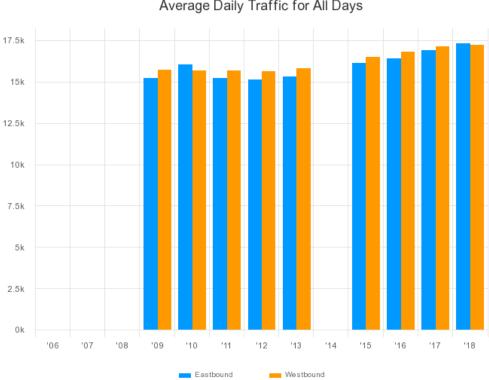

57011 - Mona Vale Road Average Daily Traffic for All Days

Exported on Sun Nov 18 2018 at 8:26:50. © Roads and Maritime Services 2015.