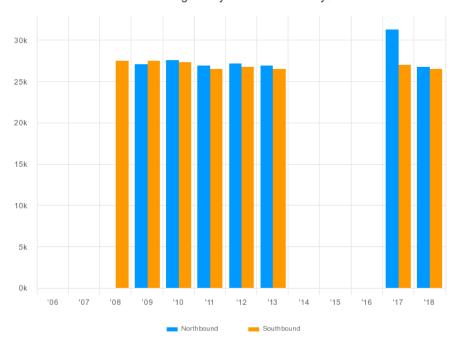

Exported on Sun Nov 18 2018 at 10:26:4. © Roads and Maritime Services 2015.

34001 - Spit Road Average Daily Traffic for All Days

Exported on Sat Nov 17 2018 at 18:13:45. © Roads and Maritime Services 2015.

Exported on Sat Nov 17 2018 at 18:11:14. © Roads and Maritime Services 2015.

34029 - Wakehurst Parkway Average Daily Traffic for All Days

Exported on Sun Nov 18 2018 at 8:28:51. © Roads and Maritime Services 2015.